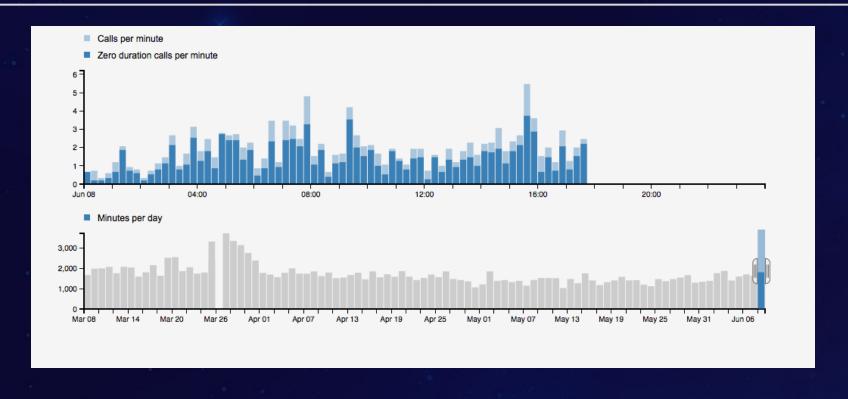

and instant messages.

- ✓ Launched on June 2016 (published in Google Play and AppStore).
- ✓ Our Partners in the Project:
  - ☐ PortaOne PORTA ONE
  - ☐ Acrobits



☐ Exridge



## Yoloo Mobile App Project



#### **Application Features:**

- a very complex SIP SDK based on Opus codec;
- very high quality of voice over low bitrate narrowband connection;
- A2P SMS

#### Our Case: Yoloo Mobile App



For Yoloo mobile application we use PortaOne Switching & Billing platform.

Servers: PortaSIP

PortaBilling

PortaConfigurator

DataBase: MySQL s

Platform: Virtual Server

CENTOS 6.6

#### Yoloo Mobile App Partnership



Payment systems



stripe









Voice and SMS partners



**Application SDK** 



Switching & Billing systems



MiddleWare

## **Yoloo Mobile App** Traffic Performance





## **Yoloo Mobile App** Google Play Market Performance









### Our future plans for Yoloo



Extension of existing PortaOne configuration due to crossing threshold of 10 CPS

Software updating to release MR60-2

Implementation of new service option - message status (delivery and read)

New suppliers connection and LCR setup

Integration of Yoloo mobile with MVNO using common Billing system (PortaOne)



## Thank you for your attention

# Romanscaia Ina

PortaOne Customer Conference 2017