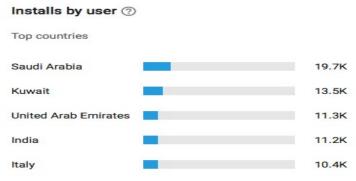

Google Play and AppStore).
- ✓ Our Partners in the Project:
  - ☐ PortaOne PORTA ONE
  - ☐ Acrobits



☐ Exridge



## Yoloo Mobile App Project



#### **Application Features:**

- a very complex SIP SDK based on Opus codec;
- very high quality of voice over low bitrate narrowband connection;
- A2P SMS

#### Our Case: Yoloo Mobile App



For Yoloo mobile application we use PortaOne Switching & Billing platform.

Servers: PortaSIP

PortaBilling

PortaConfigurator

DataBase: MySQL s

Platform: Virtual Server

CENTOS 6.6

#### Yoloo Mobile App Partnership



Payment systems



stripe









Voice and SMS partners



**Application SDK** 



Switching & Billing systems



MiddleWare

## **Yoloo Mobile App** Traffic Performance





## **Yoloo Mobile App** Google Play Market Performance









### Our future plans for Yoloo



Extension of existing PortaOne configuration due to crossing threshold of 10 CPS

Software updating to release MR60-2

Implementation of new service option - message status (delivery and read)

New suppliers connection and LCR setup

Integration of Yoloo mobile with MVNO using common Billing system (PortaOne)



## Thank you for your attention

# Romanscaia Ina

PortaOne Customer Conference 2017