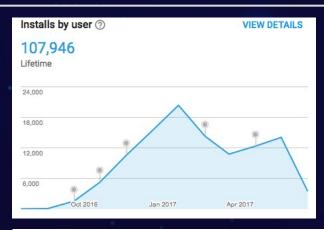

in Google Play and AppStore).
- ✓ Our Partners in the Project:
  - ☐ PortaOne PORTA ONE
  - ☐ Acrobits



☐ Exridge



## Yoloo Mobile App Project



#### **Application Features:**

- a very complex SIP SDK based on Opus codec;
- very high quality of voice over low bitrate narrowband connection;
- A2P SMS

#### Our Case: Yoloo Mobile App



For Yoloo mobile application we use PortaOne Switching & Billing platform.

Servers: PortaSIP

PortaBilling

PortaConfigurator

DataBase: MySQL s

Platform: Virtual Server

CENTOS 6.6

#### Yoloo Mobile App Partnership



Payment systems



stripe









Voice and SMS partners



**Application SDK** 



Switching & Billing systems



MiddleWare

## **Yoloo Mobile App** Traffic Performance





## **Yoloo Mobile App** Google Play Market Performance









### Our future plans for Yoloo



Extension of existing PortaOne configuration due to crossing threshold of 10 CPS

Software updating to release MR60-2

Implementation of new service option - message status (delivery and read)

New suppliers connection and LCR setup

Integration of Yoloo mobile with MVNO using common Billing system (PortaOne)



## Thank you for your attention

# Romanscaia Ina

PortaOne Customer Conference 2017