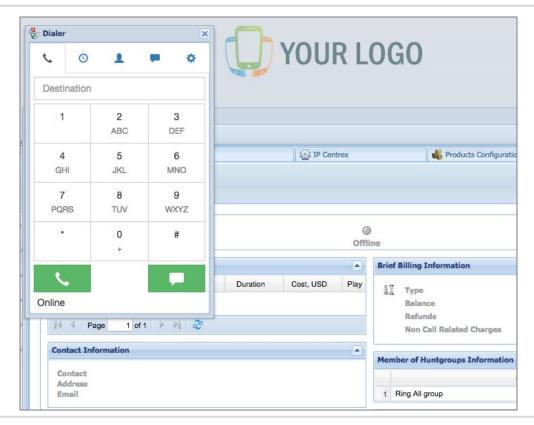

#### **Brandable and Customizable**

- Your domain
- Your design
- Your logo
- Your language
- Your ringtone
- Your configuration
- Your resellers and sales channels

#### **WebRTC in PortaOne Account Self-Care**

 Can be integrated into any interface.