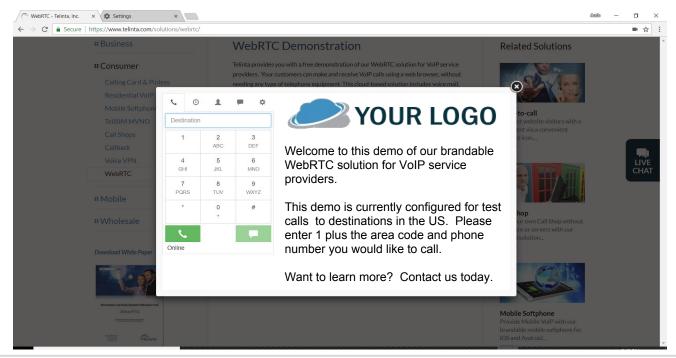

#### WebRTC Demo

# telinta.com/solutions/webrtc

into Web Portals

Inbound / Outbound Calling

#### **Supported Browsers:**

Google Chrome (Windows, Mac, Linux) Chromium (Windows, Mac, Linux) Firefox (Windows, Mac, Linux) Opera (Windows, Mac, Linux) Google Chrome (on Android)

- Highly Customizable White Label Solution
- Fully Integrated with other Solutions
- Around-The-Clock Technical Support
- Comprehensive Training