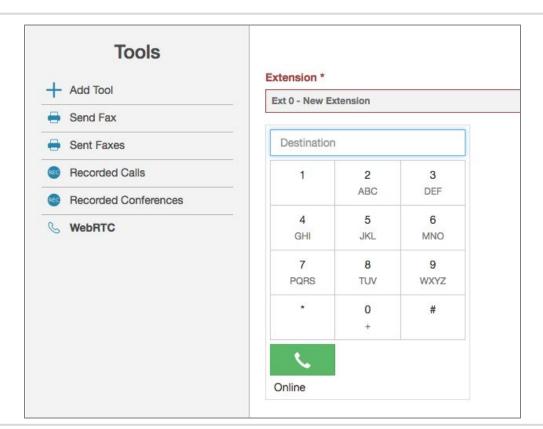

#### **WebRTC** in Virtual Office

 WebRTC is integrated with our Virtual Office solution.

 Administrator can select which extension to register.

For more information....