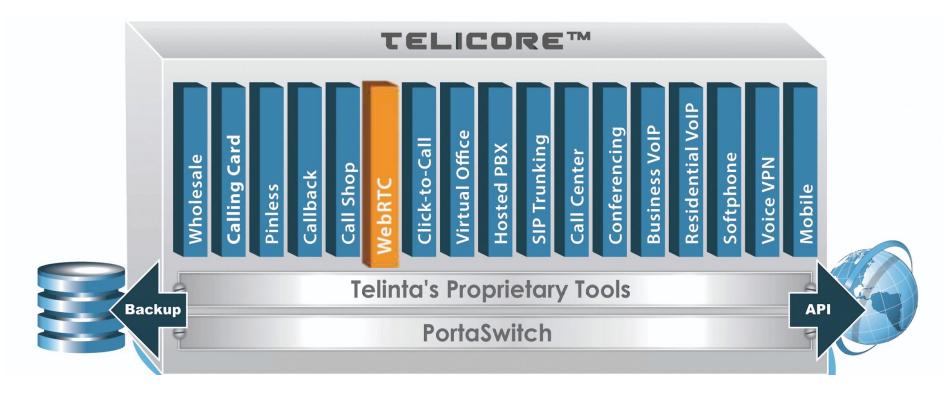

#### WebRTC Demo

# telinta.com/solutions/webrtc

into Web Portals

Inbound / Outbound Calling