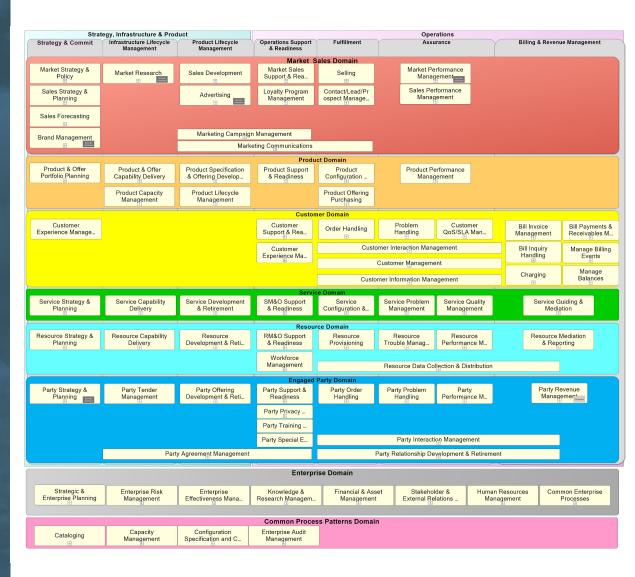

#### Frameworx

#### Frameworx suite

- Best practices
- Standards
  - eTOM
  - SID