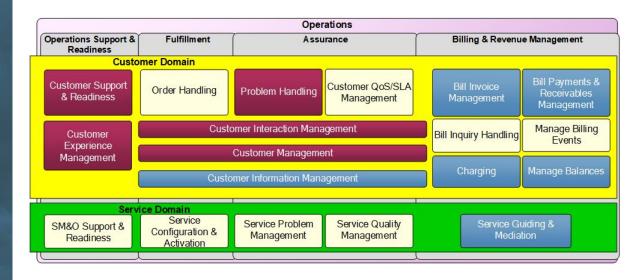

#### Frameworx

#### Frameworx suite

- Best practices
- Standards
  - eTOM
  - SID

#### Frameworx Usage Example

Collect Payment

Frameworx model domains

Resource

**Engaged Party** 

SuperTelecom workflow: Market / Sales Leads Product Sell Activate Customer Charge Service Invoice