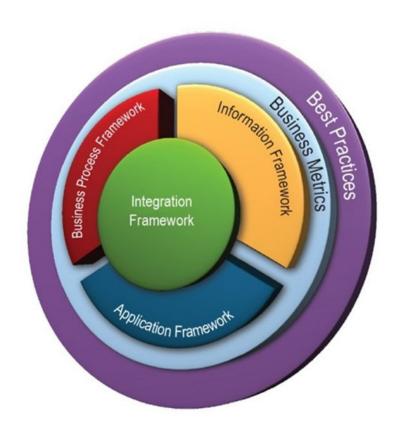

#### Frameworx

#### Frameworx suite

- Best practices
- Standards
  - eTOM
  - SID