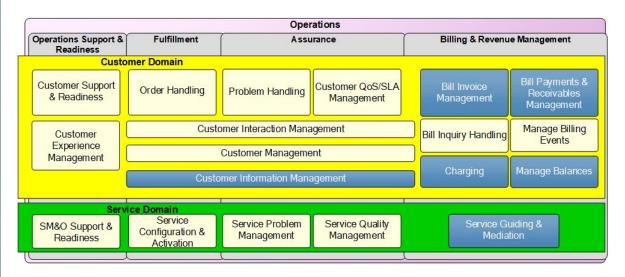

## PortaBilling Certified Scope

100% Conformance Score

# SalesForce Platform Certified Scope

+

PortaBilling Certified Scope

Compliance is a key