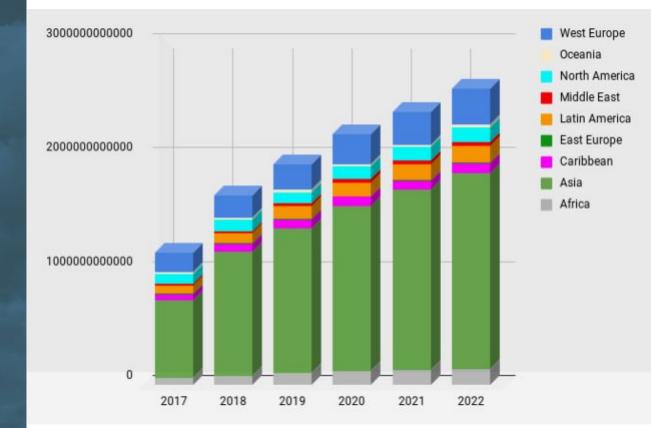

#### CUSTOMER 2018 CONFERENCE

# SMS exchange: Where wholesale profits are real

#### Dmytro Varakin Senior Support Engineer

©2000-2018 PortaOne, Inc. All rights reserved

# 1.67 trillion in 2018

2.8 trillion by 2022



### What is needed to start?



- Vendors
- PortaSwitch
- MR55 or higher
- A few clicks to configure

#### How does it work?









## • Configuration similar to VoIP wholesale

- SMS gateway sends traffic to SMPP server
- HLR lookup

#### What can you get?





# 1.1 billion SMS monthly

## 1% ~ \$40,000 profit







#### CUSTOMER 2018 CONFERENCE

## Thank you

#### **Dmytro Varakin** Senior Support Engineer

©2000-2018 PortaOne, Inc. All rights reserved