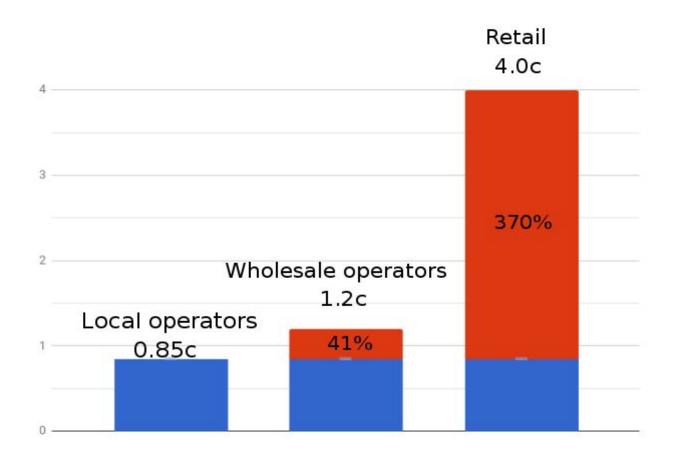

#### CUSTOMER 2018 CONFERENCE

# SMS exchange: Where wholesale profits are real

#### Dmytro Varakin Senior Support Engineer

©2000-2018 PortaOne, Inc. All rights reserved

# 1.67 trillion in 2018

2.8 trillion by 2022



### What is needed to start?



- Vendors
- PortaSwitch
- MR55 or higher
- A few clicks to configure

#### How does it work?









## • Configuration similar to VoIP wholesale

- SMS gateway sends traffic to SMPP server
- HLR lookup

#### What can you get?





# 1.1 billion SMS monthly

## 1% ~ \$40,000 profit







#### CUSTOMER 2018 CONFERENCE

## Thank you

#### **Dmytro Varakin** Senior Support Engineer

©2000-2018 PortaOne, Inc. All rights reserved