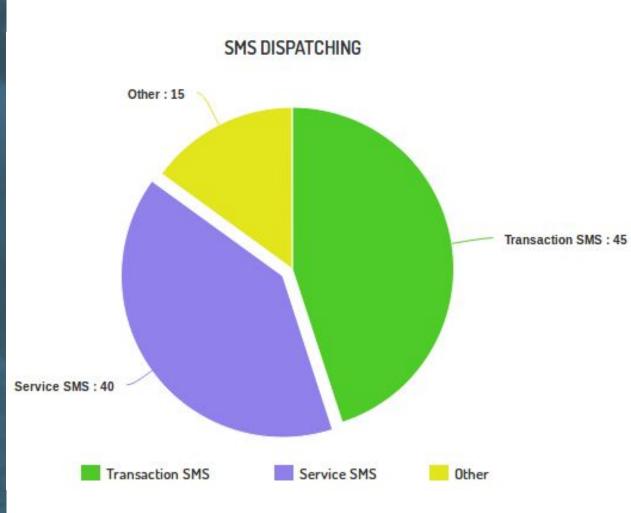

#### CUSTOMER 2018 CONFERENCE

# SMS exchange: Where wholesale profits are real

#### Dmytro Varakin Senior Support Engineer

©2000-2018 PortaOne, Inc. All rights reserved

# 1.67 trillion in 2018

2.8 trillion by 2022



### What is needed to start?



- Vendors
- PortaSwitch
- MR55 or higher
- A few clicks to configure

#### How does it work?









## • Configuration similar to VoIP wholesale

- SMS gateway sends traffic to SMPP server
- HLR lookup

#### What can you get?





# 1.1 billion SMS monthly

## 1% ~ \$40,000 profit







#### CUSTOMER 2018 CONFERENCE

## Thank you

#### **Dmytro Varakin** Senior Support Engineer

©2000-2018 PortaOne, Inc. All rights reserved