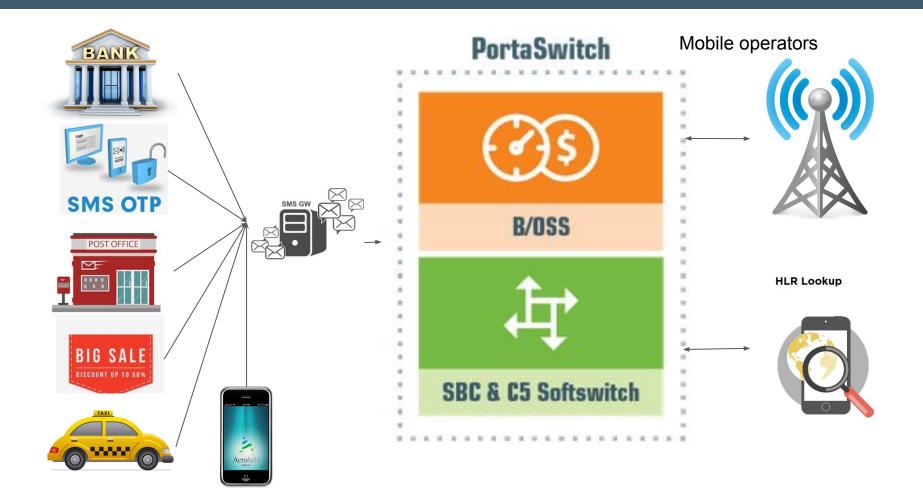

#### How does it work?

## • Configuration similar to VoIP wholesale

- SMS gateway sends traffic to SMPP server
- HLR lookup