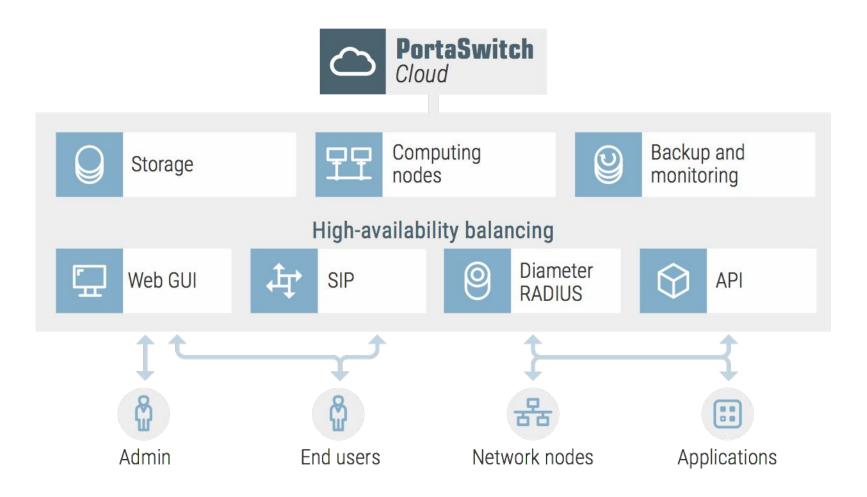

ur business



• Migrate from hardware to the cloud

- Use for tests (as a Staging)
- Launch a new project
- Geo-redundancy + ZDU
- Gradual updates







• Migrate from hardware to the cloud

• Use for tests (as a Staging)

- Launch a new project
- Geo-redundancy + ZDU



• Gradual updates



• Migrate from hardware to the cloud

- Use for tests (as a Staging)
- Launch a new project
- Geo-redundancy + ZDU

• Gradual updates





- Migrate from hardware to the cloud
- Use for tests (as a Staging)

- Launch a new project
- Geo-redundancy + ZDU
- Gradual updates





- Migrate from hardware to the cloud
- Use for tests (as a Staging)
- Launch a new project
- Geo-redundancy + ZDU
- Gradual updates



#### Cloud PortaSwitch architecture







### https://cloud.oracle.com/iaas/architecture





#### Possible security concerns







- Get your dedicated system up in the cloud within a day
- Save funds. No need to:
  - purchase any licenses upfront;
  - (continuously) invest in new hardware;
  - hire, train and keep staff who maintain your hardware in your own or rented hosting facility;
- Choose your needed processing capacity
  - that can be increased on demand at any time
- Focus on your business, not on maintaining servers



## Thank you!

# Artyom Militsa

Technical Support Manager







**Diamond Sponsor**