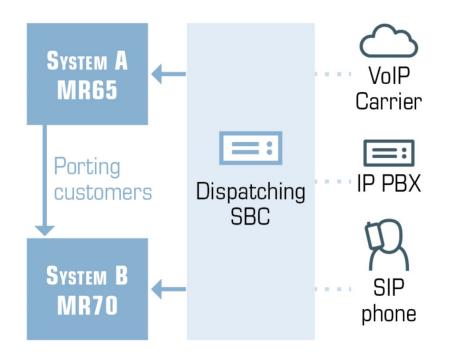

### • Migrate from hardware to the cloud

- Use for tests (as a Staging)
- Launch a new project
- Geo-redundancy + ZDU
- Gradual updates

### Opportunities for your business

• Migrate from hardware to the cloud

- Use for tests (as a Staging)
- Launch a new project
- Geo-redundancy + ZDU
- Gradual updates

• Migrate from hardware to the cloud

• Use for tests (as a Staging)

- Launch a new project
- Geo-redundancy + ZDU

• Gradual updates

• Migrate from hardware to the cloud

- Use for tests (as a Staging)
- Launch a new project
- Geo-redundancy + ZDU

• Gradual updates

- Migrate from hardware to the cloud
- Use for tests (as a Staging)

- Launch a new project
- Geo-redundancy + ZDU
- Gradual updates

- Migrate from hardware to the cloud
- Use for tests (as a Staging)
- Launch a new project
- Geo-redundancy + ZDU
- Gradual updates