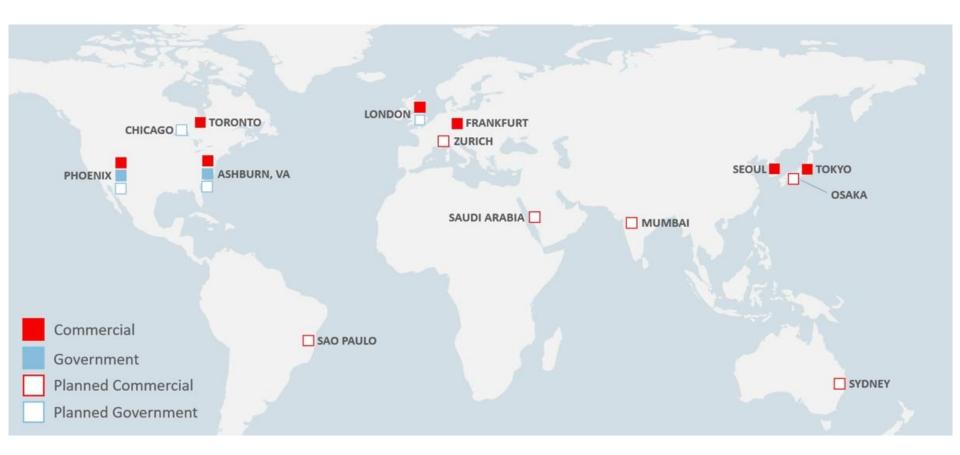

your business



• Migrate from hardware to the cloud

- Use for tests (as a Staging)
- Launch a new project
- Geo-redundancy + ZDU
- Gradual updates







• Migrate from hardware to the cloud

• Use for tests (as a Staging)

- Launch a new project
- Geo-redundancy + ZDU



• Gradual updates



• Migrate from hardware to the cloud

- Use for tests (as a Staging)
- Launch a new project
- Geo-redundancy + ZDU

• Gradual updates





- Migrate from hardware to the cloud
- Use for tests (as a Staging)

- Launch a new project
- Geo-redundancy + ZDU
- Gradual updates





- Migrate from hardware to the cloud
- Use for tests (as a Staging)
- Launch a new project
- Geo-redundancy + ZDU
- Gradual updates



#### Cloud PortaSwitch architecture







### https://cloud.oracle.com/iaas/architecture





#### Possible security concerns







- Get your dedicated system up in the cloud within a day
- Save funds. No need to:
  - purchase any licenses upfront;
  - (continuously) invest in new hardware;
  - hire, train and keep staff who maintain your hardware in your own or rented hosting facility;
- Choose your needed processing capacity
  - that can be increased on demand at any time
- Focus on your business, not on maintaining servers



## Thank you!

# Artyom Militsa

Technical Support Manager







**Diamond Sponsor**