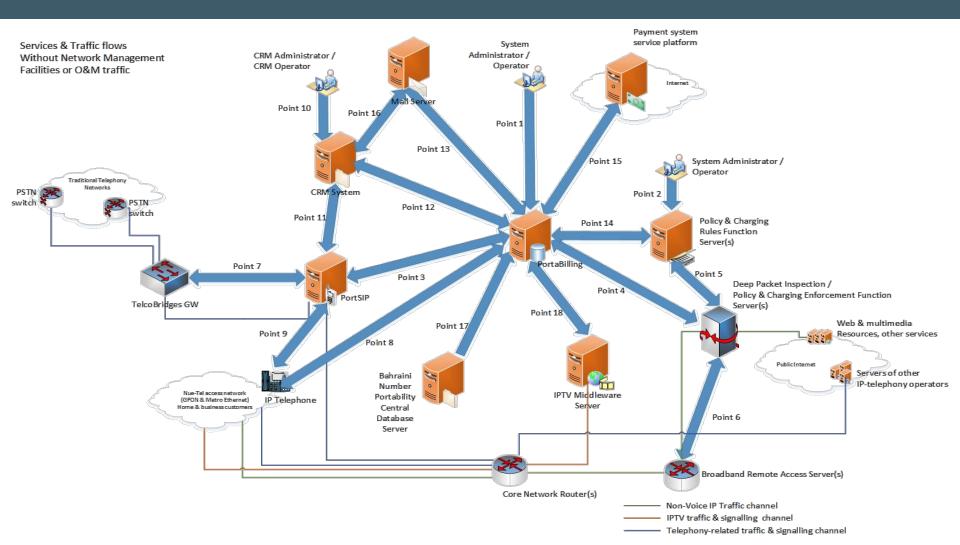

#### A large integration project could be a real challenge

#### Roles required for the project

- In-house billing
- Voice and Data business
- 30 000 users for Phase 1

- Business Analyst
- Project Manager
- Migration Project Manager
- System Engineers
- Software Developers
- Application Engineer