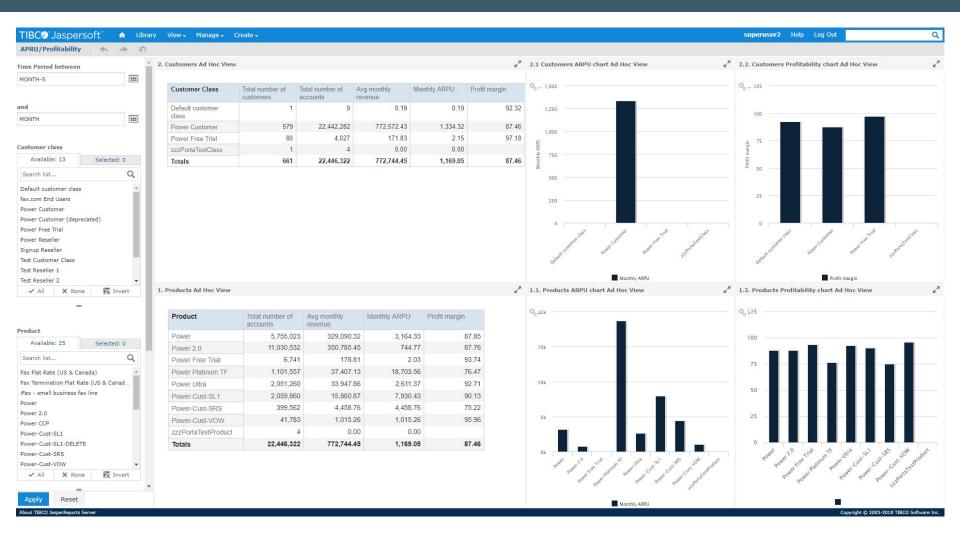

### PortaBI:

A business analytics product that you will love

### Mike Kidik

**Product Officer** 



### Bl in the cloud pros

- Instant deployment
- No need for hardware
- No need for upgrade
- 47% voted "YES"

#### Bl in the cloud cons

- Moving data outside of your network
- Extra security requirements

#### Solution Architecture





## Why TIBCO Jaspersoft?



- Self-service reporting
- Design perfection
- Unrivaled flexibility
- Truly built for embedding
- Not your typical BI tool

### BI Example - ARPU Dashboard





### BI Example - Activations Dashboard







# Thank you!

# Mike Kidik

**Product Officer** 







Diamond Sponsor