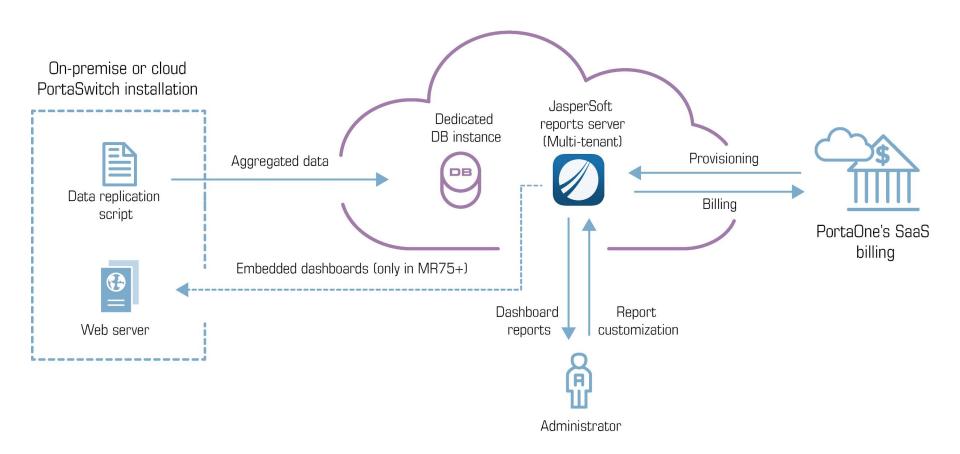

### PortaBI:

A business analytics product that you will love

### Mike Kidik

**Product Officer** 



### Bl in the cloud pros

- Instant deployment
- No need for hardware
- No need for upgrade
- 47% voted "YES"

#### Bl in the cloud cons

- Moving data outside of your network
- Extra security requirements

#### Solution Architecture





## Why TIBCO Jaspersoft?



- Self-service reporting
- Design perfection
- Unrivaled flexibility
- Truly built for embedding
- Not your typical BI tool

### BI Example - ARPU Dashboard





### BI Example - Activations Dashboard







# Thank you!

# Mike Kidik

**Product Officer** 







Diamond Sponsor