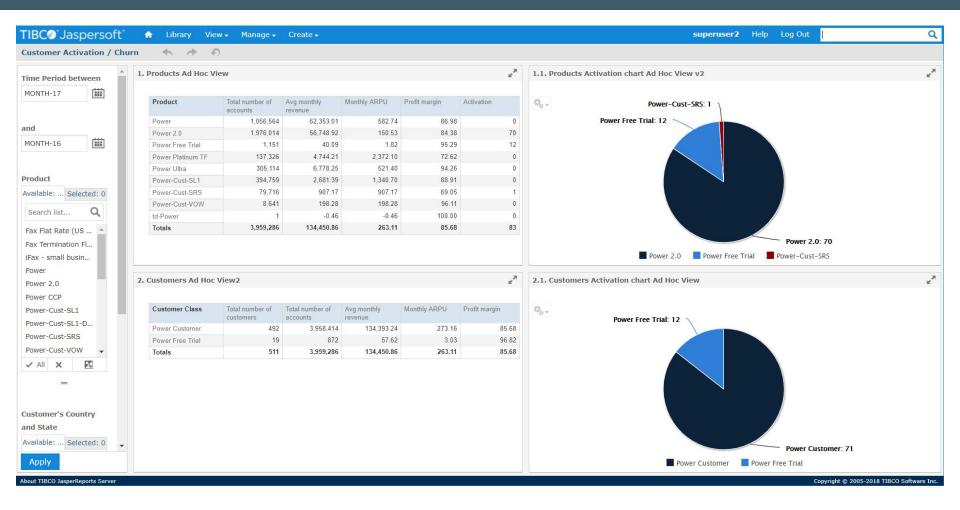

### PortaBI:

A business analytics product that you will love

### Mike Kidik

**Product Officer** 



### Bl in the cloud pros

- Instant deployment
- No need for hardware
- No need for upgrade
- 47% voted "YES"

#### Bl in the cloud cons

- Moving data outside of your network
- Extra security requirements

#### Solution Architecture





## Why TIBCO Jaspersoft?



- Self-service reporting
- Design perfection
- Unrivaled flexibility
- Truly built for embedding
- Not your typical BI tool

### BI Example - ARPU Dashboard





### BI Example - Activations Dashboard







# Thank you!

# Mike Kidik

**Product Officer** 







Diamond Sponsor