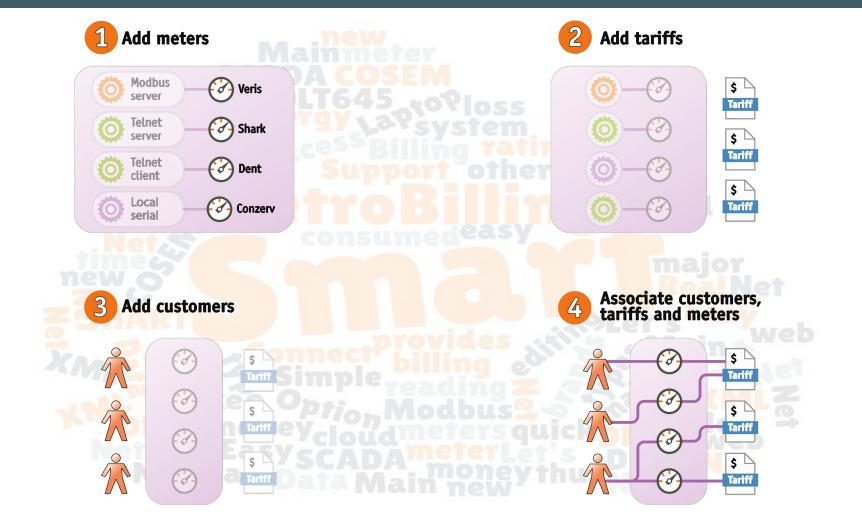

#### Main features and benefits

Automatic data collection

- User-friendly web interface
- Powerful billing engine
- Installation & update in one click
- Simple process of integration with new meters