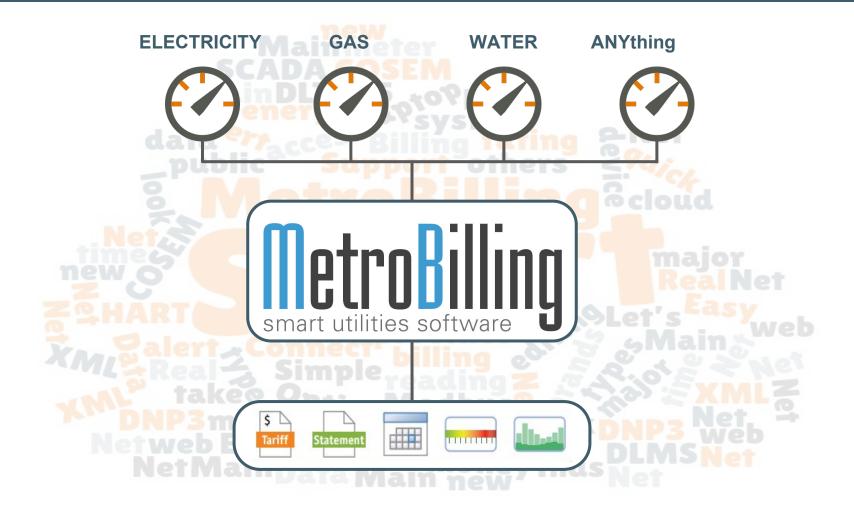

## Turn-key solution for any smart meter

## Easy solution to a complex situation