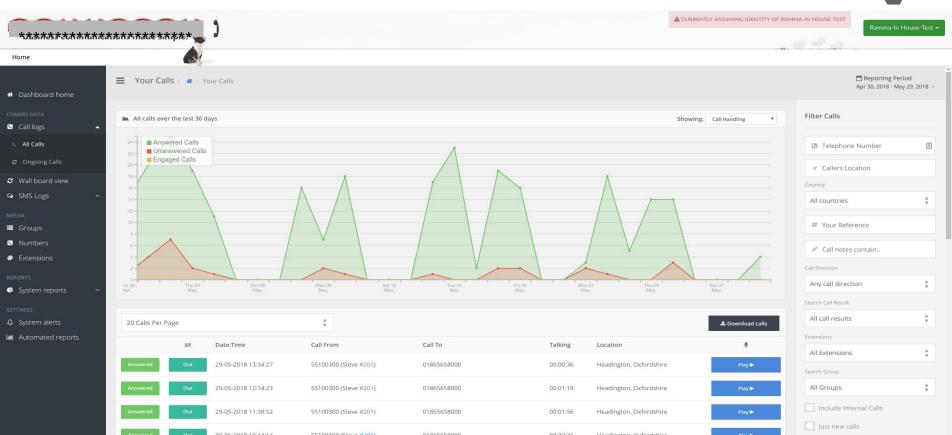

## **Advanced Analytics**

#### This Partnership brings:

- Direct Interconnect BT
  - Universal Porting High Call Quality
- Analytics \*Boom Analytics
  - Dynamic Call and Usage Information, basic and advanced
  - Full AS integration, Live Data Analysis "at the edge" includes Mobile.
- Mobile App Cloud SoftPhone
  - Full integration
  - ICC live data as the 4th tab
- Mobile SIM \*Boom Mobile
  - Integrated multi network SIMs for Fixed/Mobile integration