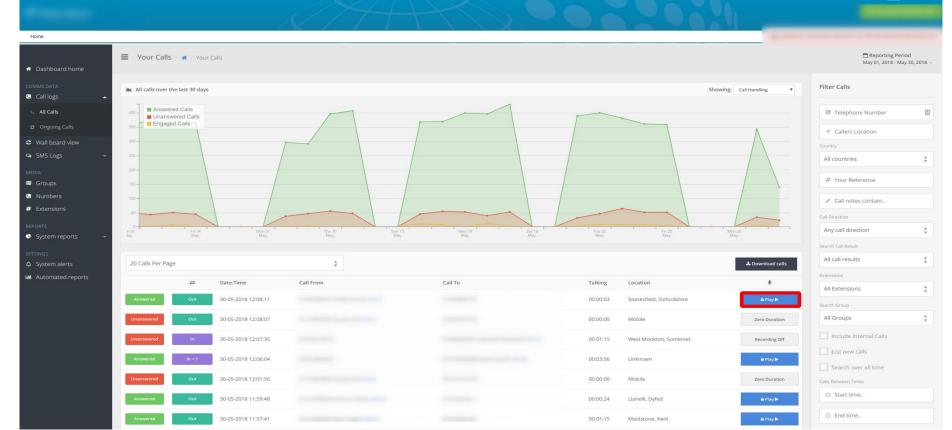

#### This Partnership brings:

- Direct Interconnect BT
  - Universal Porting High Call Quality
- Analytics \*Boom Analytics
  - Dynamic Call and Usage Information, basic and advanced
  - Full AS integration, Live Data Analysis "at the edge" includes Mobile.
- Mobile App Cloud SoftPhone
  - Full integration
  - ICC live data as the 4th tab
- Mobile SIM \*Boom Mobile
  - Integrated multi network SIMs for Fixed/Mobile integration